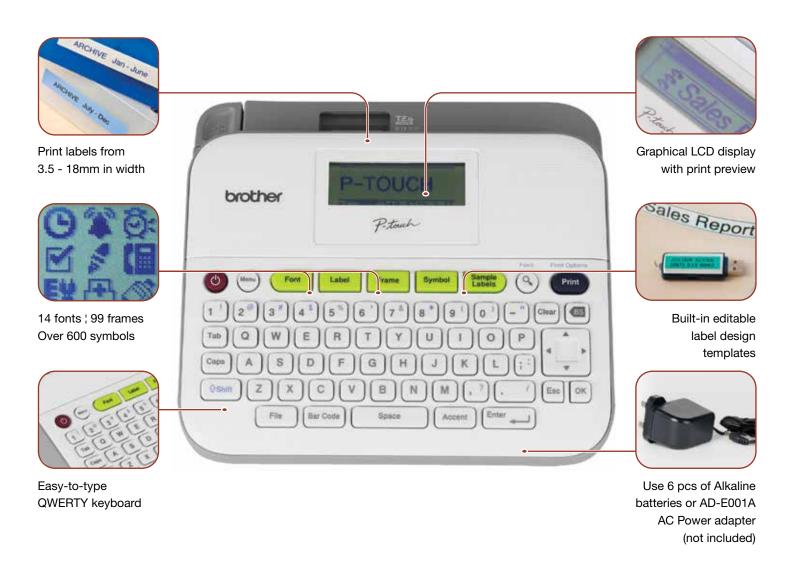

## **Desktop Electronic Labeller**

- Graphical LCD display
- Wide QWERTY keyboard
- Prints on 3.5, 6, 9, 12, and 18mm TZe laminated labels
- Large Print height
- Built-in editable label design templates for quick label creation

#### Main features

Display type: 16-character x 3 lines Graphical LCD with print preview

Print speed: 20mm per second

Maximum tape width: 18mm, Maximum print width: 15.8mm

Manual tape cutter

6pcs of AA Alkaline or Rechargeable Li-ion batteries (LR6/HR6) - (not included)

#### Label creation

14 fonts / 10 styles / 6 to 42 point size / Maximum 5 lines per label on 18mm tape width

617 symbols / 99 frames / 9 barcode protocols

Copy printing: 1 - 9 / Automatic numbering: 1 - 9 / 10 pre-set label formats / Cable marking function

#### **Optional Accessory**

AD-E001A AC Power adapter - (not included)