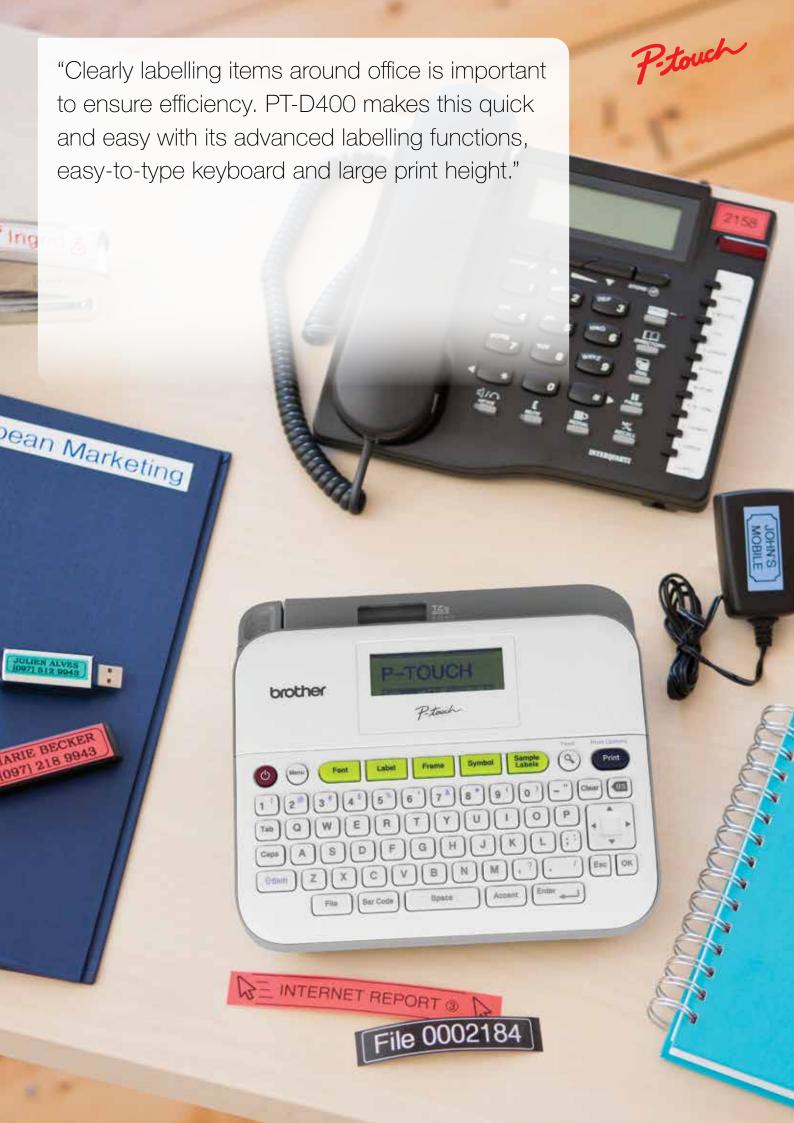

Create great looking and durable labels in an instant.

Being able to find important items quickly such as the contents of file folders, archived documents, USB sticks and shelving is the key to an organised office. With a wide, easyto-type QWERTY keyboard, graphical LCD display with print preview and special functions, quickly create labels for common labelling tasks. PT-D400 is the ideal electronic labeller for busy office. TZe laminated labels are available in many different sizes and colours. PT-D400 can effortlessly produce them whenever required. With fast print speed and large printing capability, produce bold and easy-to-read labels quickly.